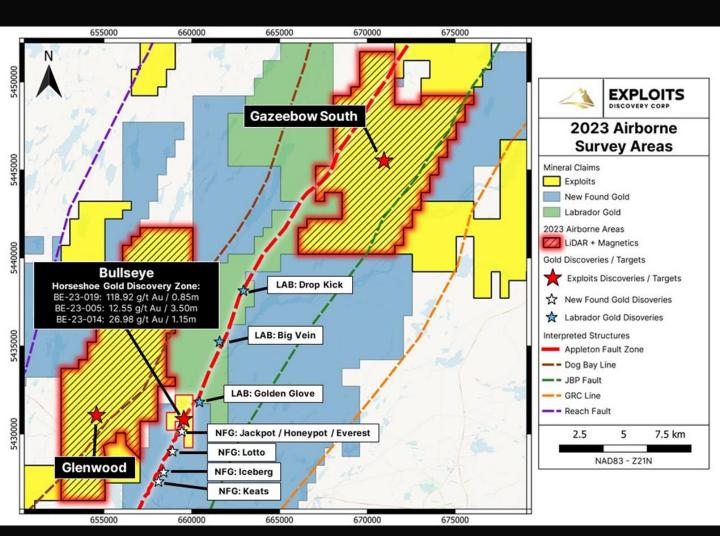

## BULLSEYE

- Strategic land package in a rapidly emerging district
- Focused and innovative exploration approach
- Multiple project areas with great targets and permitting in place
- Great access to the Bullseye property in a mining friendly jurisdiction