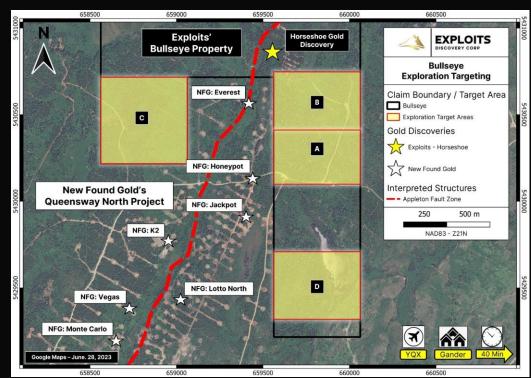

## BULLSEYE

- Strategic land package in a rapidly emerging district
- Focused and innovative exploration approach
- Multiple project areas with great targets and permitting in place
- Great access to the Bullseye property in a mining friendly jurisdiction